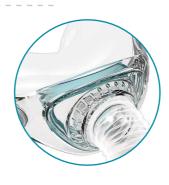

### **Circular Dispersion Vent**

The circular dispersion vent keep the noise as low as 20dB (A) and meanwhile protect your bed partner from being disturbed.