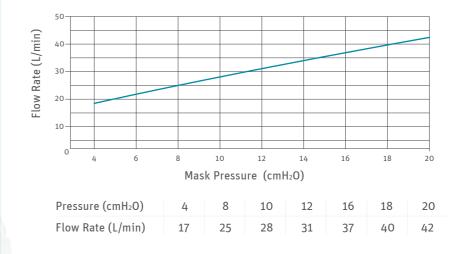

## **Technical Specifications**

Pressure-Flow

Therapy Pressure

4 to 20 cmH<sub>2</sub>0

Resistance

Drop in Pressure measured (nominal) at 50 L/min: 0.4 cmH<sub>2</sub>O at 100 L/min: 1.8 cmH<sub>2</sub>O

Sound