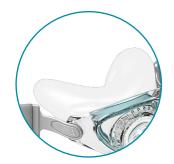

#### **Under-the-nose Cushion**

The innovative under-the-nose cushion minimizes the contact with your nose so that no pressure needs to be exerted on the nose bridge.

#### Modular Main Frame

The main frame is compatible with all cushion sizes.