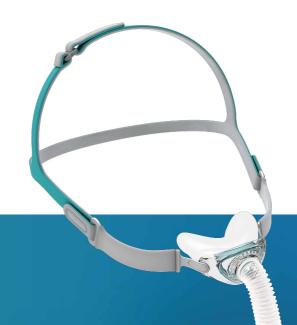

# N6 Nasal Mask

To remold the image of nasal mask

family cares

## BMC N6 Nasal Mask