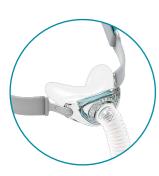

#### Three-point-adjustable Headgear

The adjustable headgear is fit for most of the head sizes. Wider range, more inclusiveness.