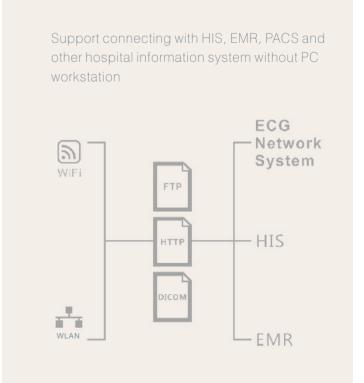

0203

Email: info@zoncare.com http://www.zoncare.com
2017 Wuhan Zoncare Bio-Medical Electronics Co., Ltd. All rights reserved. Specifications subject to changes without prior notice.





### Excellent Performance

Digital sampling rate:32000Hz

A/D conversion: 24 bits

Frequency response: 0.01-350Hz

Support double-pole pacemaker detection

Support thermal folded and roll paper

Original iFilter<sup>™</sup> adaptive filtering technology has greatly improved the ECG signal quality

# Recording weak signal accurately





Single-Chamber Pacing

Dual-Chamber Pacing



# Innovative Ergonomic Design

The lightest 3-Ch ECG, Only 1.2kg
5.6 inch high resolution LED screen
Scratchable latex keyboard
Three-pronged ECG leads, Effectively reduce winding
Support thermal folded and roll paper