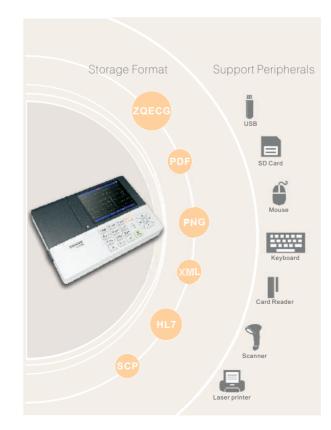

### Excellent Performance

Digital sampling rate:32000Hz

A/D conversion: 24 bits

Frequency response: 0.01-350Hz

Support double-pole pacemaker detection

Support thermal folded and roll paper

Original iFilter<sup>™</sup> adaptive filtering technology has greatly improved the ECG signal quality