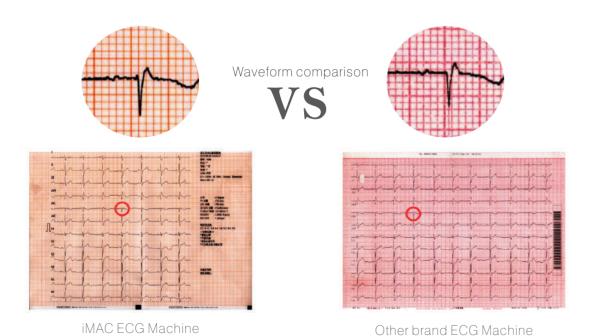

### Excellent Performance

Digital sampling rate:32000Hz

A/D conversion: 24 bits

Frequency response: 0.01-350Hz

Support double-pole pacemaker detection

Support thermal folded and roll paper

Original iFilter<sup>™</sup> adaptive filtering technology has greatly improved the ECG signal quality