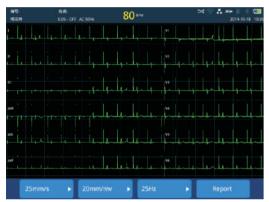

# IMAC300 High-end 3-Ch ECG Machine





WUHAN ZONCARE BIO-MEDICAL ELECTRONICS CO., LTD.

Add: Zoncare Building, No. 380, High-tech 2nd Road, Eastlake High-tech
Development Zone, Wuhan, Hubel 430206 P. R. China.

Tel: +86-27-8777 0581 Fax: +86-27-8777 0203

Email: info@zoncare.com http://www.zoncare.com
2017 Wuhan Zoncare Bio-Medical Electronics Co., Ltd. All rights reserved. Specifications subject to changes without prior notice.





### Excellent Performance

Digital sampling rate:32000Hz

A/D conversion: 24 bits

Frequency response: 0.01-350Hz

Support double-pole pacemaker detection

Support thermal folded and roll paper

Original iFilter<sup>™</sup> adaptive filtering technology has greatly improved the ECG signal quality

# Recording weak signal accurately





Single-Chamber Pacing

Dual-Chamber Pacing



# Innovative Ergonomic Design

The lightest 3-Ch ECG, Only 1.2kg
5.6 inch high resolution LED screen
Scratchable latex keyboard
Three-pronged ECG leads, Effectively reduce winding
Support thermal folded and roll paper