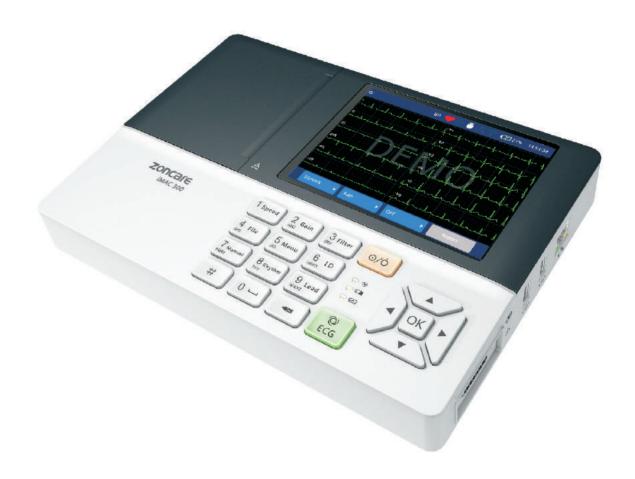

# Innovative Ergonomic Design

The lightest 3-Ch ECG, Only 1.2kg
5.6 inch high resolution LED screen
Scratchable latex keyboard
Three-pronged ECG leads, Effectively reduce winding
Support thermal folded and roll paper