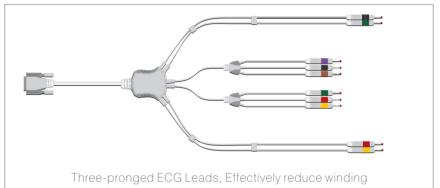

# Innovative Ergonomic Design

The lightest 3-Ch ECG, Only 1.2kg
5.6 inch high resolution LED screen
Scratchable latex keyboard
Three-pronged ECG leads, Effectively reduce winding
Support thermal folded and roll paper