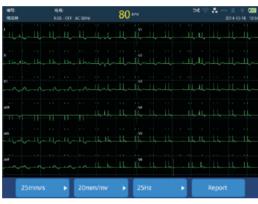

# IMAC300 High-end 3-Ch ECG Machine





WUHAN ZONCARE BIO-MEDICAL ELECTRONICS CO., LTD.

Add: Zoncare Building, No. 380, High-tech 2nd Road, Eastlake High-tech
Development Zone, Wuhan, Hubel 430206 P. R. China.

Tel: +86-27-8777 0581 Fax: +86-27-8777 0203

Email: info@zoncare.com http://www.zoncare.com
2017 Wuhan Zoncare Bio-Medical Electronics Co., Ltd. All rights reserved. Specifications subject to changes without prior notice.





### Excellent Performance

Digital sampling rate:32000Hz

A/D conversion: 24 bits

Frequency response: 0.01-350Hz

Support double-pole pacemaker detection

Support thermal folded and roll paper

Original iFilter<sup>™</sup> adaptive filtering technology has greatly improved the ECG signal quality

# Recording weak signal accurately





Single-Chamber Pacing

Dual-Chamber Pacing



# Innovative Ergonomic Design

The lightest 3-Ch ECG, Only 1.2kg
5.6 inch high resolution LED screen
Scratchable latex keyboard
Three-pronged ECG leads, Effectively reduce winding
Support thermal folded and roll paper